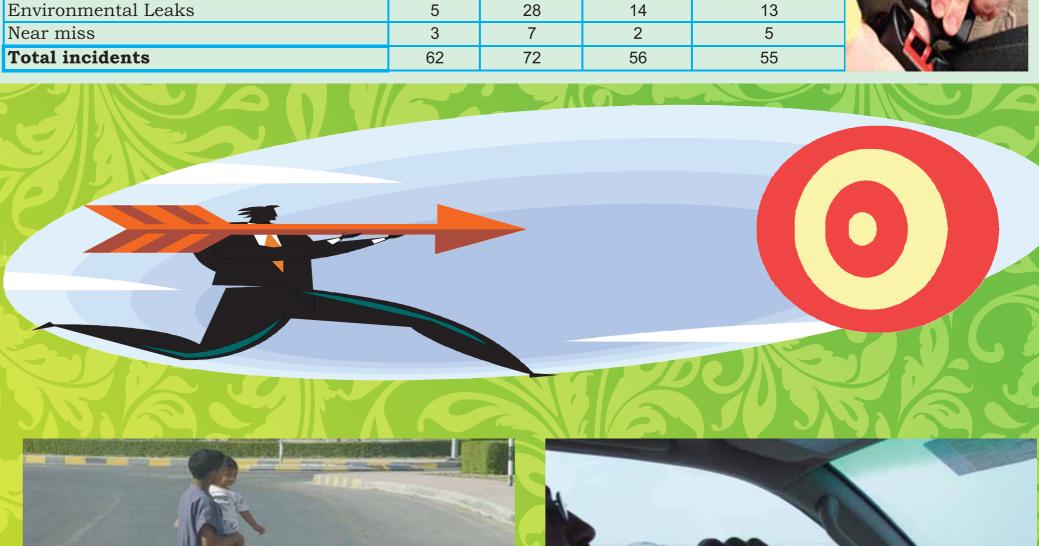

## **GOLDEN RULES**

**COMPLY** 

**RESPECT** 

- **INTERVENE**
- **RULES**

**GOAL ZERO** 

| cidents | between | 2008-2011 |
|---------|---------|-----------|
|         |         |           |

| Incidents between 2008-2011             |      |      |      |      |                                                                                                                                                                                                                                                                                                                                                                                                                                                                                                                                                                                                                                                                                                                                                                                                                                                                                                                                                                                                                                                                                                                                                                                                                                                                                                                                                                                                                                                                                                                                                                                                                                                                                                                                                                                                                                                                                                                                                                                                                                                                                                                                |
|-----------------------------------------|------|------|------|------|--------------------------------------------------------------------------------------------------------------------------------------------------------------------------------------------------------------------------------------------------------------------------------------------------------------------------------------------------------------------------------------------------------------------------------------------------------------------------------------------------------------------------------------------------------------------------------------------------------------------------------------------------------------------------------------------------------------------------------------------------------------------------------------------------------------------------------------------------------------------------------------------------------------------------------------------------------------------------------------------------------------------------------------------------------------------------------------------------------------------------------------------------------------------------------------------------------------------------------------------------------------------------------------------------------------------------------------------------------------------------------------------------------------------------------------------------------------------------------------------------------------------------------------------------------------------------------------------------------------------------------------------------------------------------------------------------------------------------------------------------------------------------------------------------------------------------------------------------------------------------------------------------------------------------------------------------------------------------------------------------------------------------------------------------------------------------------------------------------------------------------|
|                                         | 2008 | 2009 | 2010 | 2011 | 20                                                                                                                                                                                                                                                                                                                                                                                                                                                                                                                                                                                                                                                                                                                                                                                                                                                                                                                                                                                                                                                                                                                                                                                                                                                                                                                                                                                                                                                                                                                                                                                                                                                                                                                                                                                                                                                                                                                                                                                                                                                                                                                             |
| Rollovers                               | 6    | 4    | 2    | 2    | The state of the s |
| Road Traffic Accidents (RTA), including |      |      |      |      |                                                                                                                                                                                                                                                                                                                                                                                                                                                                                                                                                                                                                                                                                                                                                                                                                                                                                                                                                                                                                                                                                                                                                                                                                                                                                                                                                                                                                                                                                                                                                                                                                                                                                                                                                                                                                                                                                                                                                                                                                                                                                                                                |
| R/O                                     | 9    | 7    | 2    | 3    |                                                                                                                                                                                                                                                                                                                                                                                                                                                                                                                                                                                                                                                                                                                                                                                                                                                                                                                                                                                                                                                                                                                                                                                                                                                                                                                                                                                                                                                                                                                                                                                                                                                                                                                                                                                                                                                                                                                                                                                                                                                                                                                                |
| Lost time incidents (LTI)               | 1    | 0    | 1    | 1    |                                                                                                                                                                                                                                                                                                                                                                                                                                                                                                                                                                                                                                                                                                                                                                                                                                                                                                                                                                                                                                                                                                                                                                                                                                                                                                                                                                                                                                                                                                                                                                                                                                                                                                                                                                                                                                                                                                                                                                                                                                                                                                                                |
| Restricted Work Case (RWC)+ FAC         | 17   | 14   | 6    | 7    |                                                                                                                                                                                                                                                                                                                                                                                                                                                                                                                                                                                                                                                                                                                                                                                                                                                                                                                                                                                                                                                                                                                                                                                                                                                                                                                                                                                                                                                                                                                                                                                                                                                                                                                                                                                                                                                                                                                                                                                                                                                                                                                                |
| Non Accidental death (NAD)              | 2    | 0    | 1    | 0    |                                                                                                                                                                                                                                                                                                                                                                                                                                                                                                                                                                                                                                                                                                                                                                                                                                                                                                                                                                                                                                                                                                                                                                                                                                                                                                                                                                                                                                                                                                                                                                                                                                                                                                                                                                                                                                                                                                                                                                                                                                                                                                                                |
| Others and Theft                        | 6    | 5    | 16   | 12   |                                                                                                                                                                                                                                                                                                                                                                                                                                                                                                                                                                                                                                                                                                                                                                                                                                                                                                                                                                                                                                                                                                                                                                                                                                                                                                                                                                                                                                                                                                                                                                                                                                                                                                                                                                                                                                                                                                                                                                                                                                                                                                                                |
| Equipment damage                        | 19   | 11   | 10   | 10   | 1                                                                                                                                                                                                                                                                                                                                                                                                                                                                                                                                                                                                                                                                                                                                                                                                                                                                                                                                                                                                                                                                                                                                                                                                                                                                                                                                                                                                                                                                                                                                                                                                                                                                                                                                                                                                                                                                                                                                                                                                                                                                                                                              |
| Process safety incidents                |      |      | 4    | 3    |                                                                                                                                                                                                                                                                                                                                                                                                                                                                                                                                                                                                                                                                                                                                                                                                                                                                                                                                                                                                                                                                                                                                                                                                                                                                                                                                                                                                                                                                                                                                                                                                                                                                                                                                                                                                                                                                                                                                                                                                                                                                                                                                |
| Environmental Leaks                     | 5    | 28   | 14   | 13   |                                                                                                                                                                                                                                                                                                                                                                                                                                                                                                                                                                                                                                                                                                                                                                                                                                                                                                                                                                                                                                                                                                                                                                                                                                                                                                                                                                                                                                                                                                                                                                                                                                                                                                                                                                                                                                                                                                                                                                                                                                                                                                                                |
| Near miss                               | 3    | 7    | 2    | 5    |                                                                                                                                                                                                                                                                                                                                                                                                                                                                                                                                                                                                                                                                                                                                                                                                                                                                                                                                                                                                                                                                                                                                                                                                                                                                                                                                                                                                                                                                                                                                                                                                                                                                                                                                                                                                                                                                                                                                                                                                                                                                                                                                |
| Total incidents                         | 62   | 72   | 56   | 55   |                                                                                                                                                                                                                                                                                                                                                                                                                                                                                                                                                                                                                                                                                                                                                                                                                                                                                                                                                                                                                                                                                                                                                                                                                                                                                                                                                                                                                                                                                                                                                                                                                                                                                                                                                                                                                                                                                                                                                                                                                                                                                                                                |