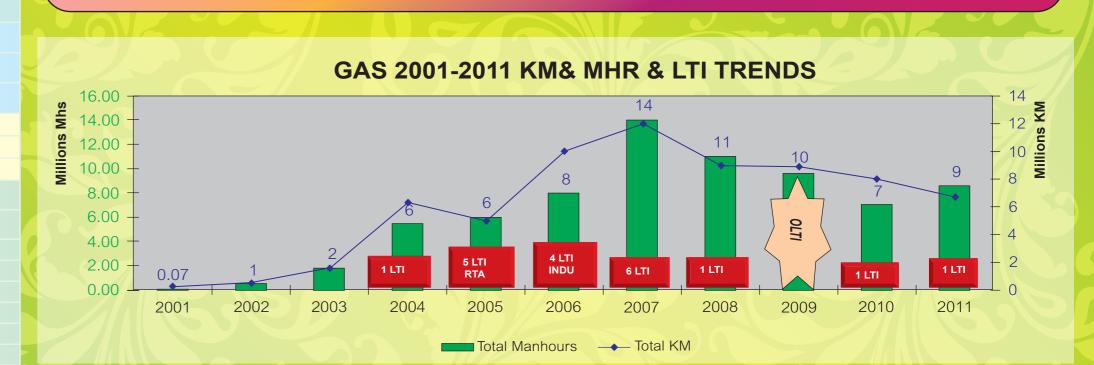

| Visit to Yibal will be on Sundays                 |             |             |                 |
|---------------------------------------------------|-------------|-------------|-----------------|
| Planned activity date                             | 2011 Actual | Target 2011 | Target 2012     |
| Total GWP K ton CO2 equivalent/m                  | 79          | 75          | 99              |
| Operation+ WTU flaring GWP K ton CO2 equivalent/m | 27          | 26          | 24              |
| Combustion GWP K ton CO2 equivalent/m             | 52          | 49          | 75              |
| Total Flaring, 000 m3/day                         | 341         | 375         | 310             |
| Operation Flaring, 000 m3/day                     | 243         | 195         | 210             |
| WTU Flaring, 000 m3/day                           | 98          | 180         | 100             |
| Total IVMS installed in projects                  | 207         | 100%        | 100%            |
| GLT Management inspection to site                 | 4           | 4           | 4               |
| STOP interventions                                | 2233        |             | > 2000          |
| RSST reports                                      | 13          |             | 100% COMPLIANCE |
| Consequence management                            | 95          |             | 100% COMPLIANCE |
| FIM open actions                                  | 30          |             | 100% COMPLIANCE |
| Gas-IRC                                           | 3           |             | 100% COMPLIANCE |
| MD-IRC                                            | 2           |             | 100% COMPLIANCE |